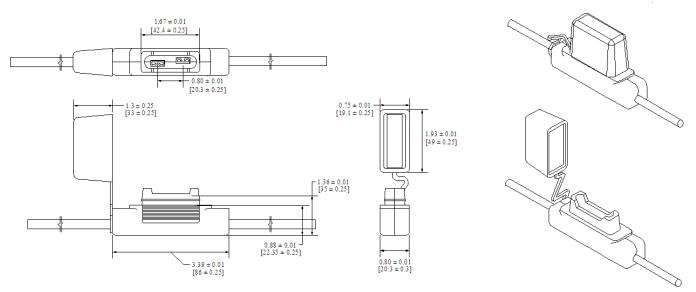

## **Mechanical Dimensions:** Inches [mm]

-Operation beyond the specified maximum ratings or improper use may result in damage and possible electrical arcing and/or flame.

-Avoid contact of device with chemical solvent. Prolonged contact may damage the device performance. -Not designed for prolonged liquid exposure or submersible applications.