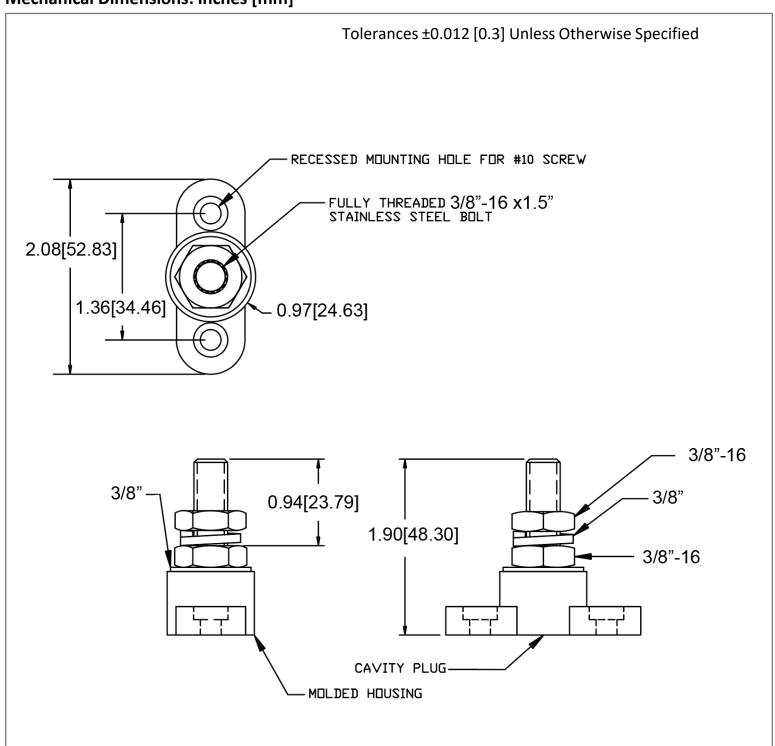

## Mechanical Dimensions: Inches [mm]

## **Material Specifications**

| Molded Housing                    | Red Glass Filled<br>Nylon |
|-----------------------------------|---------------------------|
| Meltion Temperature               | 515 °F                    |
| Max. Overall Assembly Temperature | 140 °F                    |
| Max. Torque                       | 12 ft/Lbs. (144 In/Lbs.)  |
| Specific Gravity                  | 1.23                      |

| Bolt                   | Stainless Steel |
|------------------------|-----------------|
| Flat Washer            | Stainless Steel |
| Heavy Hex Jam Nut (x2) | Stainless Steel |
| Lock Washer            | Stainless Steel |
|                        |                 |