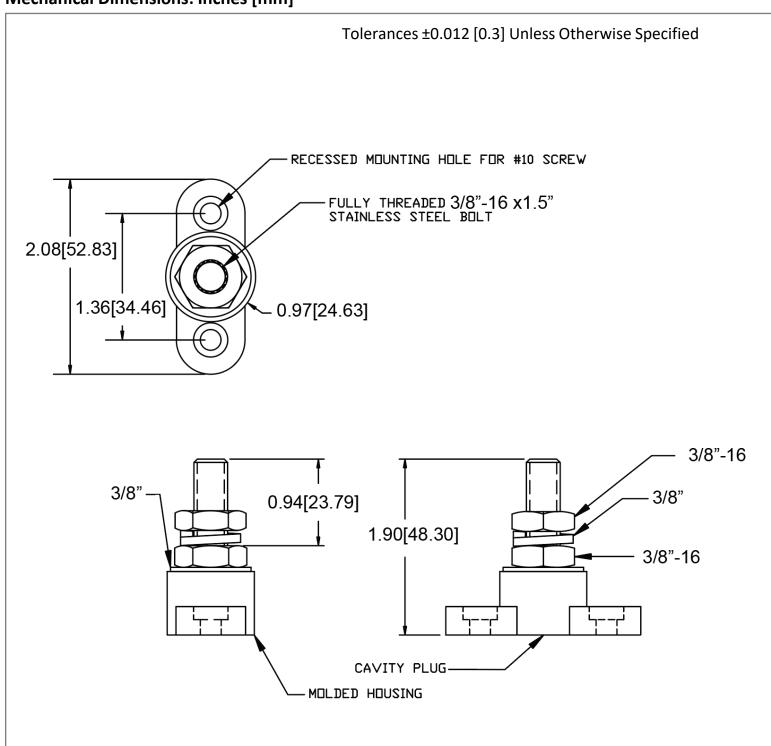

## Mechanical Dimensions: Inches [mm]

## **Material Specifications**

| Molded Housing                    | Black Glass Filled<br>Nylon |
|-----------------------------------|-----------------------------|
| Meltion Temperature               | 515 °F                      |
| Max. Overall Assembly Temperature | 140 °F                      |
| Max. Torque                       | 12 ft/Lbs. (144 In/Lbs.)    |
| Specific Gravity                  | 1.23                        |

| Bolt                   | Stainless Steel |
|------------------------|-----------------|
| Flat Washer            | Stainless Steel |
| Heavy Hex Jam Nut (x2) | Stainless Steel |
| Lock Washer            | Stainless Steel |
|                        |                 |