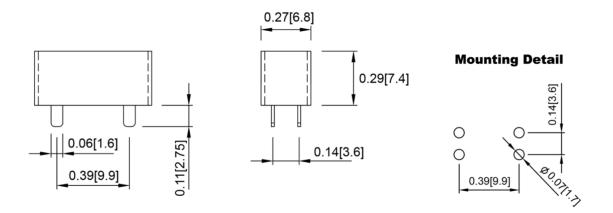

## Mechanical Dimensions: Inches [mm]

-Operation beyond the specified maximum ratings or improper use may result in damage and possible electrical arcing and/or flame.

-Avoid contact of device with chemical solvent. Prolonged contact will damage the device performance.