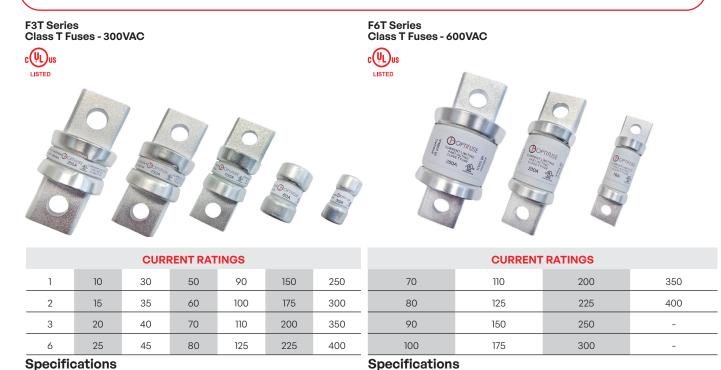

# **OPTIFUSE INDUSTRIAL CIRCUIT PROTECTION**

High interrupting ratings for enhanced reliability

| CURRENT RATINGS |      |     |     |    |    | CURRENT RATINGS |      |     |     |    |    |
|-----------------|------|-----|-----|----|----|-----------------|------|-----|-----|----|----|
| 1               | 2    | 3.5 | 6.3 | 10 | 20 | 1               | 2    | 3.5 | 6.3 | 10 | 20 |
| 1.25            | 2.5  | 4   | 7   | 12 | 25 | 1.25            | 2.5  | 4   | 7   | 12 | 25 |
| 1.5             | 3    | 5   | 8   | 15 | 30 | 1.5             | 3    | 5   | 8   | 15 | 30 |
| 1.6             | 3.15 | 6   | 9   | 16 | -  | 1.6             | 3.15 | 6   | 9   | 16 | -  |

## **Specifications**

Voltage Rating Interrupting Rating Current Limiting Fast Acting

600VAC 300VDC 200kA 600VAC | 20kA 300VDC

**OPTIFUSE INDUSTRIAL FUSES** 

OptiFuse UL listed industrial fuses are designed to provide a high interrupting capacity